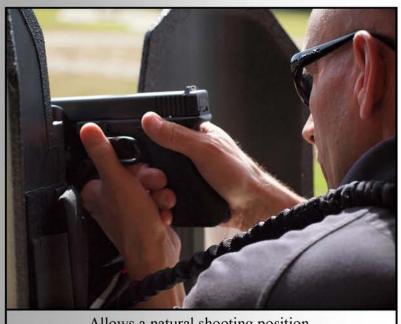

#### TacticalBat<sup>TM</sup>

13.2 pounds 7.7 sq. ft. coverage Dyneema (Polyethylene) Carry Bag Included

Allows a natural shooting position. Unique 'Bungee Lanyard' eliminates fatigue.

PatrolBat<sup>™</sup> pictured in optional SeatPak<sup>™</sup> belted into passenger side of patrol car.