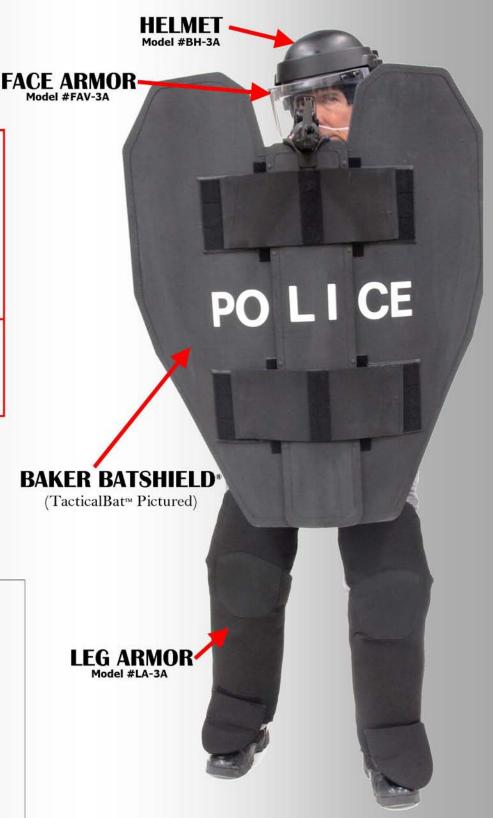

# **Bring a Long Gun to the Fight**

...and wear "Head to Toe" Level IIIA Ballistic Protection

PatrolBat<sup>™</sup> ResponderBat<sup>™</sup> TacticalBat<sup>™</sup>

Detailed Dimensions and Drawings at www.BakerBallistics.com/Products