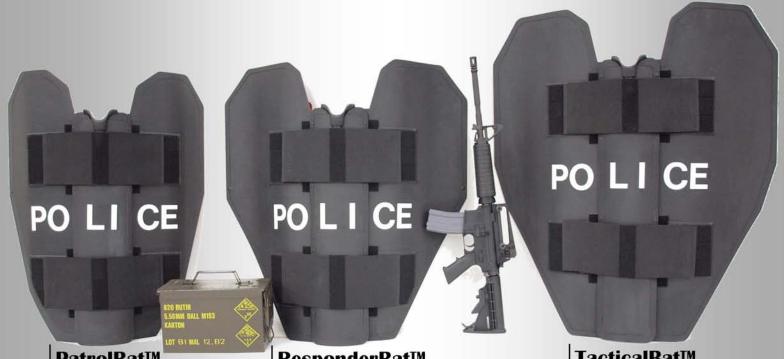

### PatrolBat™

13.5 pounds 5.4 sq. ft. coverage Kevlar SeatPak™ Sold Separately

# ResponderBat™

10.5 pounds 6.2 sq. ft. coverage Dyneema (Polyethylene) Choice of Carry Bag or SeatPak™

#### TacticalBat<sup>TM</sup>

13.2 pounds 7.7 sq. ft. coverage Dyneema (Polyethylene) Carry Bag Included

Allows a natural shooting position. Unique 'Bungee Lanyard' eliminates fatigue.

PatrolBat<sup>™</sup> pictured in optional SeatPak<sup>™</sup> belted into passenger side of patrol car.

# **Bring a Long Gun to the Fight**

...and wear "Head to Toe" Level IIIA Ballistic Protection

PatrolBat<sup>™</sup> ResponderBat<sup>™</sup> TacticalBat<sup>™</sup>

Detailed Dimensions and Drawings at www.BakerBallistics.com/Products