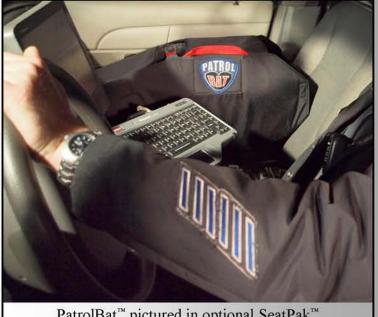

### PatrolBat™

13.5 pounds 5.4 sq. ft. coverage Kevlar SeatPak™ Sold Separately

#### TacticalBat<sup>TM</sup>

13.2 pounds 7.7 sq. ft. coverage Dyneema (Polyethylene) Carry Bag Included

Allows a natural shooting position. Unique 'Bungee Lanyard' eliminates fatigue.

PatrolBat<sup>™</sup> pictured in optional SeatPak<sup>™</sup> belted into passenger side of patrol car.